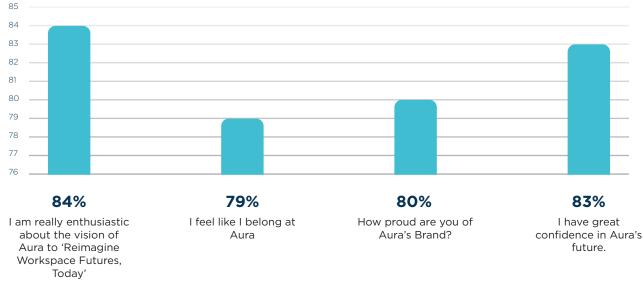

### 100% - Strongly Agree | 0% - Strongly Disagree

Aura level feedback

Your thoughts on what Aura does well

In your opinion, which of the following do we do well at Aura? Select the top 3.

Your thoughts on the areas that need improvement