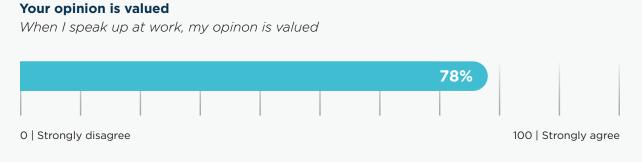

## 0 | Strongly disagree

I can voice a contrary opinon without fear of negative consequences

94%

100 | Strongly agree

100 | Strongly agree