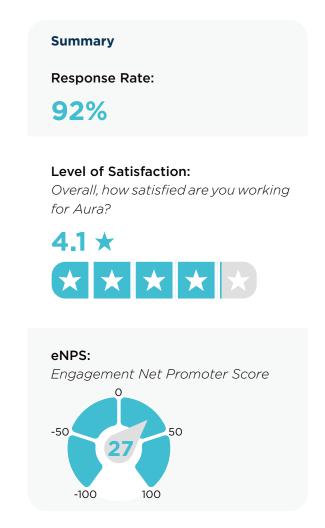

# **AURA ENGAGEMENT SURVEY RESULTS 2020**



### 100% - Strongly Agree | 0% - Strongly Disagree

Aura level feedback



Your thoughts on what Aura does well

In your opinion, which of the following do we do well at Aura? Select the top 3.



Your thoughts on the areas that need improvement

In your opinion, which of the following needs improvement at Aura? Select up to 3.





## 0 | Strongly disagree

I can voice a contrary opinon without fear of negative consequences



94%

100 | Strongly agree

100 | Strongly agree



### **Worklife Balance** Aura enables me to balance my work and personal life.

Respect for your colleages

0 | Strongly disagree

0 | Strongly disagree 100 | Strongly agree

76%

82%

100 | Strongly agree

100 | Strongly agree



Helping each other

0 | Strongly disagree

0 | Strongly disagree

0 | Strongly disag