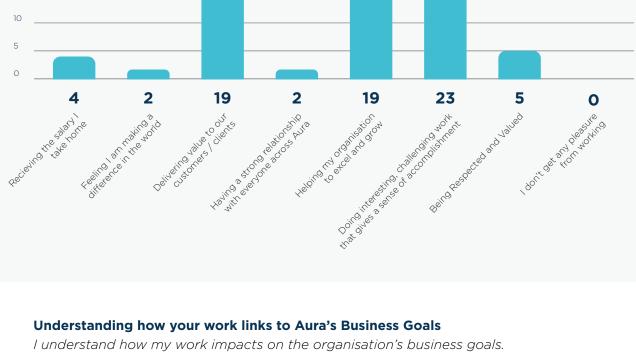

### 100% - Strongly Agree | 0% - Strongly Disagree

Aura level feedback

Your thoughts on what Aura does well

In your opinion, which of the following do we do well at Aura? Select the top 3.

Your thoughts on the areas that need improvement