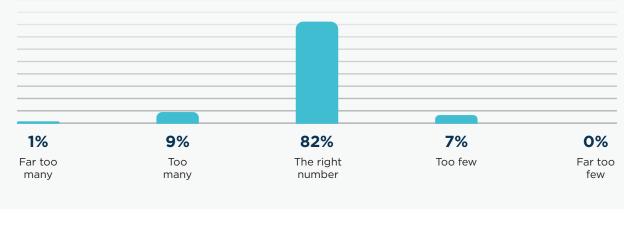

Helping each other

0 | Strongly disagree

0 | Strongly disagree

0 | Strongly disagree 100 | Strongly agree

Everyone across Aura takes the initative to help each other when the need arises.

Do we have too many, too few or the right number of 'All Staff Briefings