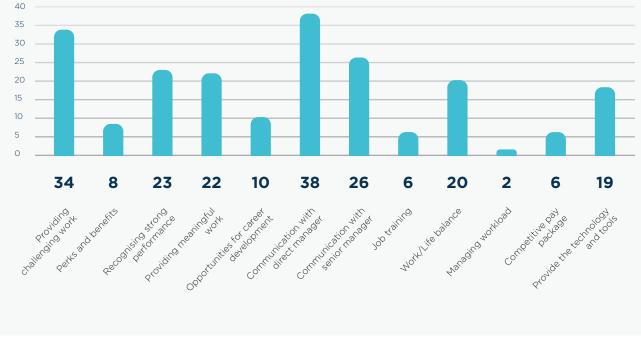

### 100% - Strongly Agree | 0% - Strongly Disagree

Aura level feedback

Your thoughts on what Aura does well

In your opinion, which of the following do we do well at Aura? Select the top 3.

Your thoughts on the areas that need improvement