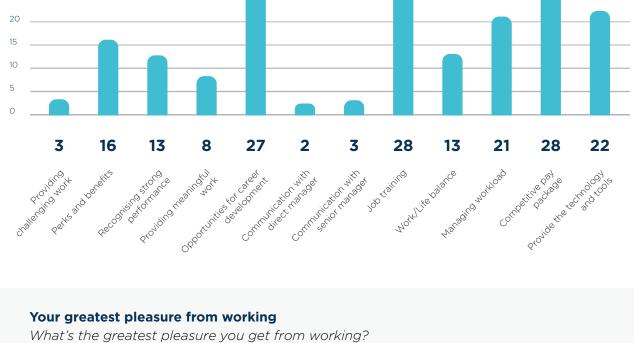

In your opinion, which of the following needs improvement at Aura? Select up to 3.